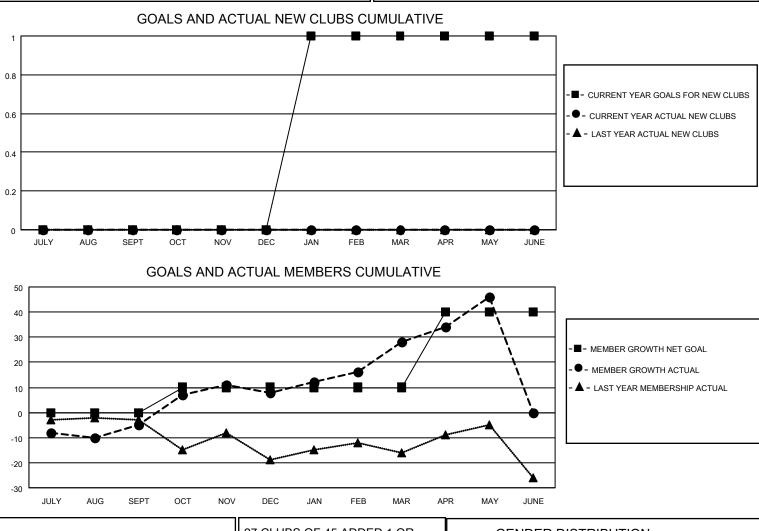

## LOCATION MASSACHUSETTS

District 33 A

Results as of: 5/31/2023

| Clubs                 |               |           |               | Members               |                         |                         |                                                    |
|-----------------------|---------------|-----------|---------------|-----------------------|-------------------------|-------------------------|----------------------------------------------------|
| RESULTS FOR 2022-2023 |               |           |               | RESULTS FOR 2022-2023 |                         |                         |                                                    |
| QUARTER               | NEW CLUB GOAL | NEW CLUBS | DROPPED CLUBS | QUARTER               | IBER GROWTH NET<br>GOAL | MEMBER GROWTH<br>ACTUAL | DROPPED<br>MEMBERS ACTUAL<br>(including transfers) |
| JULY/AUG/SEPT         | 0             | 0         | 0             | JULY/AUG/SEPT         | 0                       | 16                      | 20                                                 |
| OCT/NOV/DEC           | 0             | 0         | 0             | OCT/NOV/DEC           | 10                      | 31                      | 16                                                 |
| JAN/FEB/MAR           | 1             | 0         | 0             | JAN/FEB/MAR           | 0                       | 39                      | 17                                                 |
| APR/MAY/JUNE          | 0             | 0         | 0             | APR/MAY/JUNE          | 30                      | 41                      | 15                                                 |